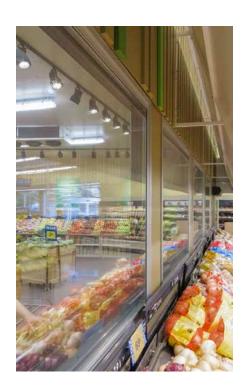

## Styleline windows

Fixed Windows are perfect for beer cave applications and supermarkets. Design incorporates the technologies used in the STYLELINE® SE system that exceeds DOE 2017 standards.

- High performance, 3pane, LowE, Argon filled and fully tempered glass package
- The interior side of the Fixed Window Plus has a black vinyl trim that gives the interior a "finished" look without having to use optional trim frames kits
- Reinforced installation fittings for mounting screws are provided for easy installation
- Standard and custom sizes available. Call for pricing and lead time

## Styleline windows

APPLICATION: Cooler, High Humidity, Freezer

NT: 75F/75%RH @ 35F Cooler Temp. PROTECTION: HH: 75F/85%RH @ 35F Cooler Temp.

LT: 75F/64%RH @ -10F Cooler Temp.

LIGHTING:

Not Applicable

WARRANTY: