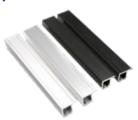

## **Options Available:**

- Satin Black
- Satin Silver
- Bright Silver
- Smooth or Serrated

Optional & elegant interior trim frame kit

Custom sizes available