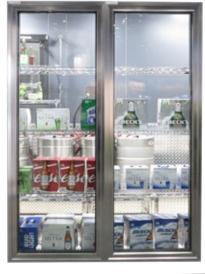

2-years workmanship and materials, 10 years

- DOE 2017 compliant
- No heat in glass pack keeps energy costs low
- High performance, 3-pane, Low-E, Argon filled and fully tempered glass package
- The interior side of Fixed Window has a black vinyl trim that gives the interior a "finished" look without having to use optional trim frames kits
- Reinforced installation fittings for mounting screws are provided for easy installation
- Standard and custom sizes are available. Call for pricing and lead time