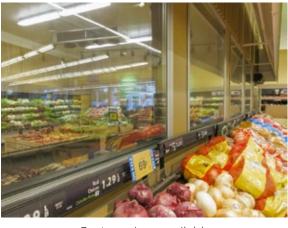

## Styleline windows

Fixed Windows are perfect for beer cave applications and supermarkets. Design incorporates the technologies used in the STYLELINE® SE system that exceeds DOE 2017 standards.

- High performance, 3pane, LowE, Argon filled and fully tempered glass package
- The interior side of the Fixed Window Plus has a black vinyl trim that gives the interior a "finished" look without having to use optional trim frames kits
- Reinforced installation fittings for mounting screws are provided for easy installation
- Standard and custom sizes available. Call for pricing and lead time

## Let Your Product Be Seen

## Styleline windows

APPLICATION: Cooler, High Humidity, Freezer

NT: 75F/75%RH @ 35F Cooler Temp. PROTECTION: HH: 75F/85%RH @ 35F Cooler Temp.

LT: 75F/64%RH @ -10F Cooler Temp.

LIGHTING:

Not Applicable

WARRANTY: