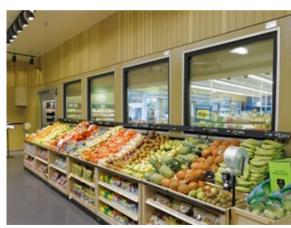

## Styleline windows

Fixed Windows are perfect for beer cave applications and supermarkets. Design incorporates the technologies used in the STYLELINE® SE system that exceeds DOE 2017 standards.

- High performance, 3pane, LowE, Argon filled and fully tempered glass package
- The interior side of the Fixed Window Plus has a black vinyl trim that gives the interior a "finished" look without having to use optional trim frames kits
- Reinforced installation fittings for mounting screws are provided for easy installation
- Standard and custom sizes available. Call for pricing and lead time

## Let Your Product Be Seen

## Styleline windows

APPLICATION: Cooler, High Humidity, Freezer

NT: 75F/75%RH @ 35F Cooler Temp. PROTECTION: HH: 75F/85%RH @ 35F Cooler Temp.

LT: 75F/64%RH @ -10F Cooler Temp.

LIGHTING:

Not Applicable

WARRANTY: