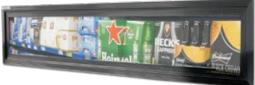

## Styleline windows

Fixed Windows are perfect for beer cave applications and supermarkets. Design incorporates the technologies used in the STYLELINE® SE system that exceeds DOE 2017 standards.

- High performance, 3pane, LowE, Argon filled and fully tempered glass package
- The interior side of the Fixed Window Plus has a black vinyl trim that gives the interior a "finished" look without having to use optional trim frames kits
- Reinforced installation fittings for mounting screws are provided for easy installation
- Standard and custom sizes available. Call for pricing and lead time

2-years workmanship and materials, 10 years

- DOE 2017 compliant
- No heat in glass pack keeps energy costs low
- High performance, 3-pane, Low-E, Argon filled and fully tempered glass package
- The interior side of Fixed Window has a black vinyl trim that gives the interior a "finished" look without having to use optional trim frames kits
- Reinforced installation fittings for mounting screws are provided for easy installation
- Standard and custom sizes are available. Call for pricing and lead time